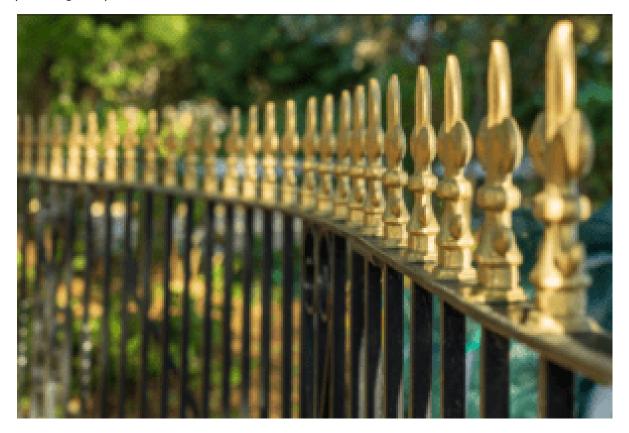

## **Decorative Wrought Iron**

Decorative wrought iron fences are a classic choice that has been used for centuries. Wrought iron can be twisted, curved, and shaped into intricate designs, giving your property a timeless look. These fences are durable and can withstand harsh weather conditions, making them perfect for outdoor spaces. They can be painted to match any color scheme, and the open design allows for visibility while still providing a barrier.