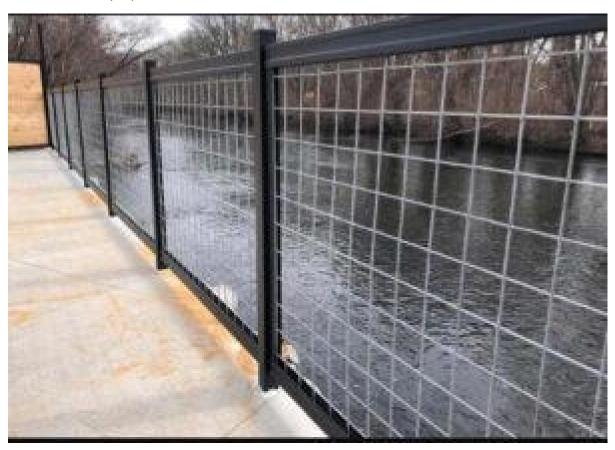

#### **Post and Cable**

Post and cable fences are a unique, modern take on the traditional metal fence. This type of fence uses metal posts and cables to create a barrier, providing a minimalist look. The cables can be tensioned, giving the fence a unique, linear design. This fence is perfect for those who want a contemporary look without sacrificing durability and strength.